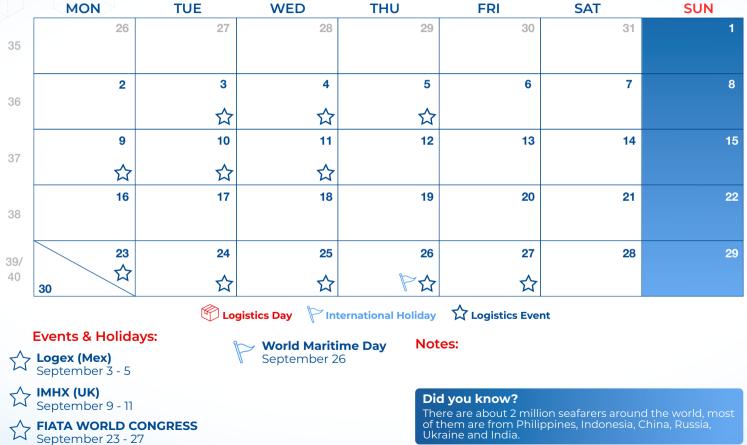

## DIGITAL LOGISTICS CALENDAR

#### SEPTEMBER | OCTOBER | NOVEMBER | DECEMBER



#### SEPTEMBER 2024





Ukraine and India.

#### OCTOBER 2024



|    | MON                                       | TUE    | WED              | THU                                                                                                                                                 | FRI              | SAT | SUN |  |
|----|-------------------------------------------|--------|------------------|-----------------------------------------------------------------------------------------------------------------------------------------------------|------------------|-----|-----|--|
|    | 30                                        | 1      | 2                | 3                                                                                                                                                   | 4