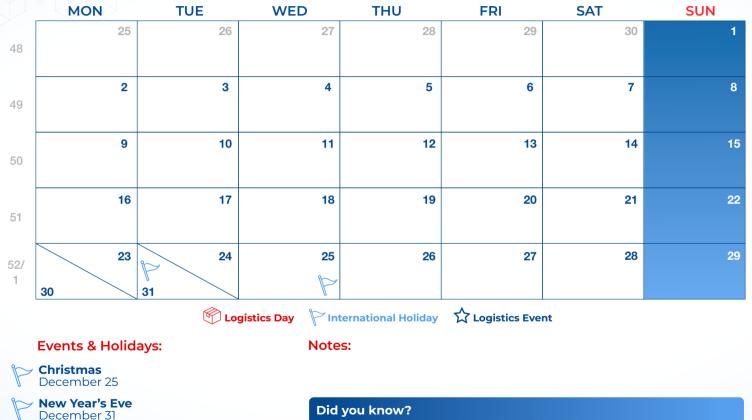

#### DECEMBER 2024

At Christmas time, some airlines hire additional freighters or convert passenger planes into temporary cargo planes to maximize transport capacity.